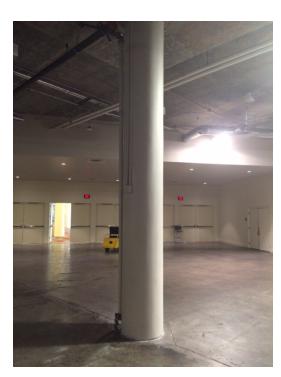

## **Column Specifications**

| Column Specifications |                |
|-----------------------|----------------|
| •                     | 2' Diameter    |
| •                     | 2'-6" Diameter |
|                       | 2'-6" x 3'-4"  |
|                       | 3'-6" x 3'-6"  |

## All electrical is pulled out of the ceiling Halls A-C Columns 20" to 24"

Hall D the columns have a larger wrap that is 7' high and they range anywhere from 24" to 31"

Hall G double concrete columns are 30"x40" and the rounds are 78"