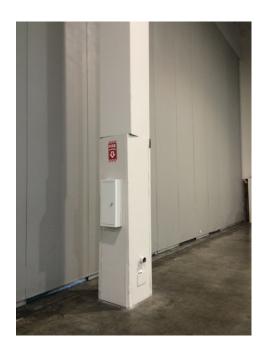

## Fire Equipment Legend

| FHC | Fire Hose Cabinet   |
|-----|---------------------|
| FV  | Fire Valve          |
| FE  | Fire Extinguisher   |
| FS  | Fire Strobe @ 6'-6" |

## **Column Specifications**

| Column Specifications |                |
|-----------------------|----------------|
| •                     | 2' Diameter    |
| •                     | 2'-6" Diameter |
|                       | 2'-6" x 3'-4"  |
|                       | 3'-6" x 3'-6"  |

## All electrical is pulled out of the ceiling Halls A-C Columns 20" to 24"

Hall D the columns have a larger wrap that is 7' high and they range anywhere from 24" to 31"

Hall G double concrete columns are 30"x40" and the rounds are 78"