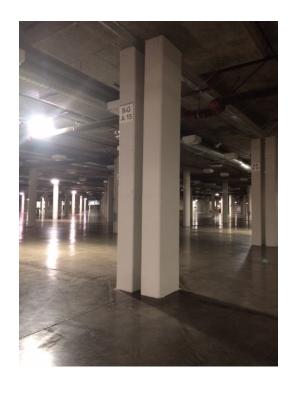

## All electrical is pulled out of the ceiling Halls A-C Columns 20" to 24"

Hall D the columns have a larger wrap that is 7' high and they range anywhere from 24" to 31"

Hall G double concrete columns are 30"x40" and the rounds are 78"