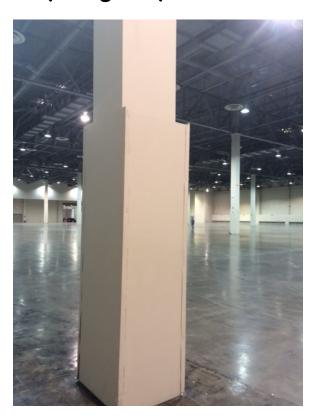

## **Column Specifications**

| Column Specifications |                |
|-----------------------|----------------|
| •                     | 2' Diameter    |
| •                     | 2'-6" Diameter |
|                       | 2'-6" x 3'-4"  |
|                       | 3'-6" x 3'-6"  |

## All electrical is pulled out of the ceiling Halls A-C Columns 20" to 24"

Hall D the columns have a larger wrap that is 7' high and they range anywhere from 24" to 31"

Hall G double concrete columns are 30"x40" and the rounds are 78"